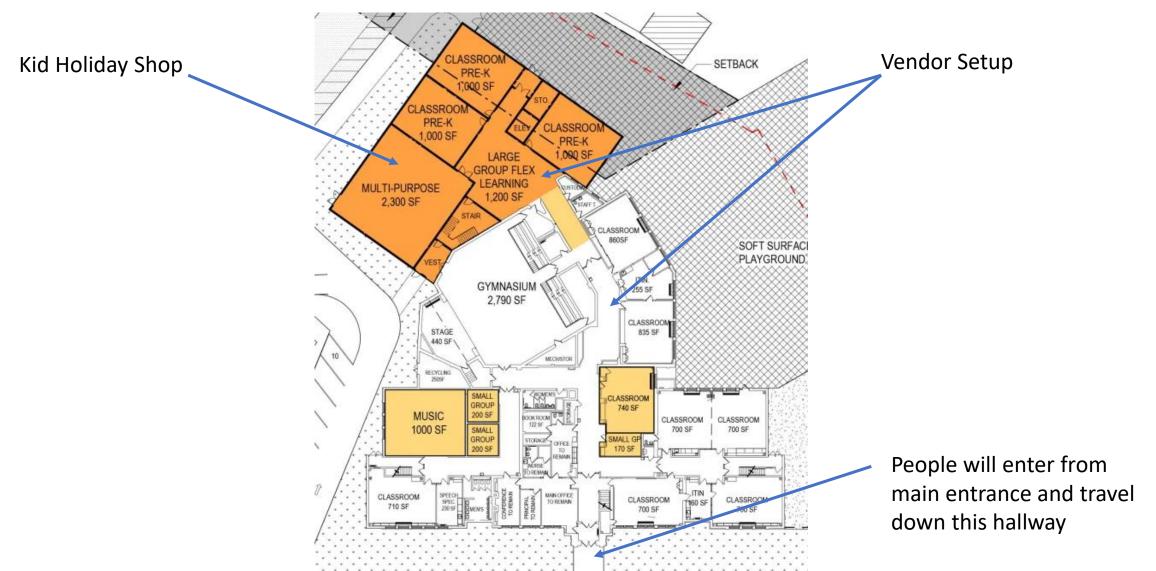

## 2023 Vendor Packet

**Date:** Wednesday, December 13<sup>th</sup>

**Time:** 4-7pm

**Vendor Setup:** 3pm via main entrance

Questions: riversideamespta@gmail.com

**Donation:** We are suggesting a donation of \$20 back to the Ames PTA (Venmo @Ames-PTA-1) or a donation to give given to the staff during Staff Appreciation Week.

- Main Entrance (86 Southcote. Please use this entrance to unload at 3pm)
- Parking Lot
  (if spaces not available please find spot on street)